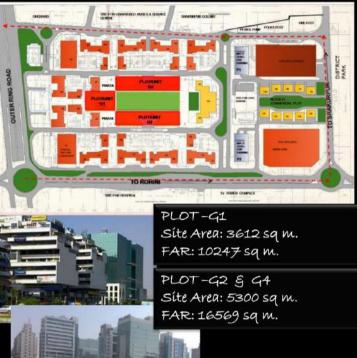

## DISTRICT CENTRE AT NETAJI

## SUBHASH PLACE

COMMERCIAL SITES AT IFC, NARELA

COMMERCIAL SITES AT SECTOR A1-A4, NARELA LSC IN FRONT OF POCKET 1C LSC IN FRONT OF POCKET 6 LSC ADJOING POCKET 3 LSC ADJOING POCKET 9

HOUSING & URBAN PROJECTS WING आवासीय एवं शहरीय परियोजना खण्ड NORTH & NAREI