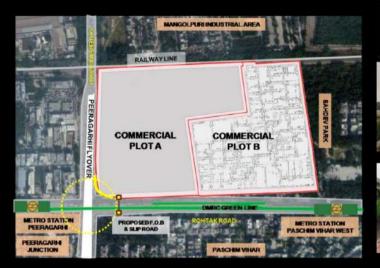

## INTEGRATED COMMERCIAL DEVELOPMENT

## DISTRICT CENTRE ALONG THE ROHTAK ROAD AT PEERAGARHYUNCTION

CSC AT PIKT-VY (opp pikt.VI) PKT VI PKT VI CSC AT PIKT-VY (opp pikt.VI) PKT VI PKT VI

COMMERCIAL SITES AT SECTOR G7-G8,NARELA LSC AT POCKET IV LSC AT POCKET V CSC AT POCKET IV (OPP POCKET IV) CSC AT POCKET IV (OPP POCKET V)