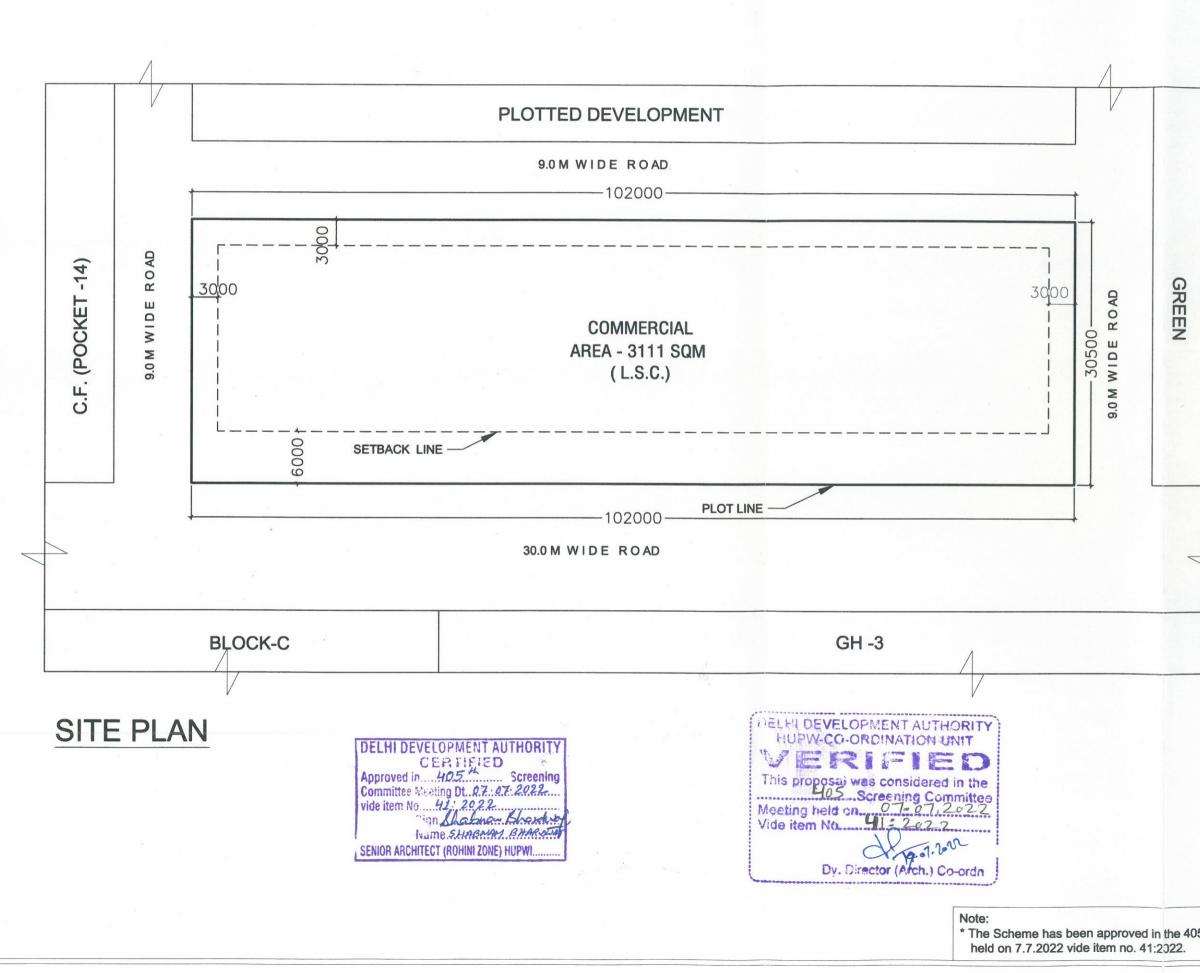

| Ι                                                                                               | ).D.                                                                                                    | <b>A</b> .                                                                              |
|-------------------------------------------------------------------------------------------------|---------------------------------------------------------------------------------------------------------|-----------------------------------------------------------------------------------------|
| AREA STATE                                                                                      | MENT:                                                                                                   |                                                                                         |
| TOTAL PLOT                                                                                      | AREA                                                                                                    | 3111 SQM                                                                                |
| PERMISSIBL                                                                                      | E GROUND COVERAG                                                                                        | E 1555.5 SQM                                                                            |
| 0                                                                                               | E FAR @ 100                                                                                             | 3111 SQM                                                                                |
| PERMISSIBL                                                                                      | E MAXIMUM HEIGHT                                                                                        | NR                                                                                      |
| PARKING RE                                                                                      | QUIRED @ 2ECS/100 \$<br>A.                                                                              | SQM 63 ECS                                                                              |
| SET BACKS                                                                                       |                                                                                                         | Front - 6m.<br>Rear - 3m.<br>Sides - 3m.                                                |
| BASEMENTS                                                                                       |                                                                                                         | AS PER MPD-2021                                                                         |
| (To be provided)<br>Shops to b                                                                  | PROVIDED FOR FACIL<br>within the six months of ac<br>e constructed for daily need                       | duiring plot.)<br>Is 5 Nos.                                                             |
| * All other de                                                                                  | 6 additional ground<br>atrium in LSC as per M<br>evelopment control no<br>ind UBBL-2016.                | IPD-2021.                                                                               |
| PKT-<br>BLOCK - D                                                                               | 3                                                                                                       | GH-1<br>LOCK - C                                                                        |
|                                                                                                 |                                                                                                         | POSED SITE                                                                              |
| Do not scale<br>only.<br>Any discrepa<br>notice of Sen<br>PROJECT TIT<br>COMMER                 | ns are in mm. unless of<br>the drawing and follow<br>ancy in the drawing sha<br>ior Architect (Rohini). | herwise specified.<br>written dimensions<br>all be brought to the<br><b>RESIDENTIAL</b> |
| SHEET TITLE                                                                                     |                                                                                                         | 01                                                                                      |
|                                                                                                 |                                                                                                         | DRG. NO.                                                                                |
| SCALE                                                                                           | JULY, 2022                                                                                              | SCH. NO.                                                                                |
| ARCH, ASST                                                                                      | actor                                                                                                   |                                                                                         |
| Chabre                                                                                          | MOSTI DIR. ARC                                                                                          |                                                                                         |
| SR. ARCH                                                                                        |                                                                                                         | I. CH. ARCH.                                                                            |
| U P OFFICE OF SENIOR ARCHITECT,<br>ROHINI ZONE, FIRST FLOOR, DDA,<br>H W MADHUBAN CHOWK, ROHINI |                                                                                                         |                                                                                         |